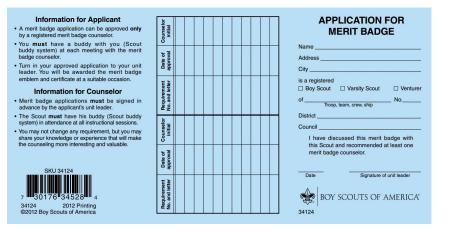

# Information for Applicant • A merit badge application can be approved only by a registered merit badge counselor. • You must have a buddy with you (Scout buddy system) at each meeting with the merit badge counselor. • Turn in your approved application to your unit leader. You will be awarded the merit badge emblem and certificate at a suitable occasion. Information for Counselor • Merit badge applications must be signed in advance by the applicantism smit be deer. • The Scout must have his buddy (Scout buddy system) in attendance at all instructional sessions. • You may not change any requirement, but you may share your knowledge or experience that will make the counseling more interesting and valuable.

- Complete red highlighted sections
- Get Scoutmaster approval (green highlighted section)
- ★ Submit to Merit Badge Counselor when starting merit badge

| Information for Applicant  A merit badge application can be approved only by a registered merit badge counselor.  You must have a buddy with you (Scout buddy system) at each meeting with the merit badge counselor.  Turn in your approved application to your unit leader. You will be awarded the merit badge emblem and certificate at a suitable occasion.  Information for Counselor  Merit badge applications must be signed in advance by the applicants unit leader.  The Scout must have his buddy (Scout buddy system) in attendance at all instructional sessions.  You may not change any requirement, but you may share your knowledge or experience that will make the counseling more interesting and valuable. | Courselor Requirement Date of Courselor Initial No. and letter approval Initial |
|----------------------------------------------------------------------------------------------------------------------------------------------------------------------------------------------------------------------------------------------------------------------------------------------------------------------------------------------------------------------------------------------------------------------------------------------------------------------------------------------------------------------------------------------------------------------------------------------------------------------------------------------------------------------------------------------------------------------------------|---------------------------------------------------------------------------------|
| SKU 34124                                                                                                                                                                                                                                                                                                                                                                                                                                                                                                                                                                                                                                                                                                                        | r approval                                                                      |
| 7 30176 34528 4<br>34124 2012 Printing<br>©2012 Boy Scouts of America                                                                                                                                                                                                                                                                                                                                                                                                                                                                                                                                                                                                                                                            | Requirement<br>No. and letter<br>No. and letter                                 |
|                                                                                                                                                                                                                                                                                                                                                                                                                                                                                                                                                                                                                                                                                                                                  |                                                                                 |

# Information for Applicant • A merit badge application can be approved only by a registered merit badge counselor. • You must have a buddy with you (Scout buddy system) at each meeting with the merit badge conselor. • Turn in your approved application to your unit leader. • Turn in your approved application to your unit leader. • Merit badge applications must be signed in advance by the applicant's unit leader. • The Scout must have his buddy (Scout buddy system) in attendance at all instructional sessions. • You may not change any requirement, but you may share your knowledge or experience that will make the counseling more interesting and valuable. SKU 34124 34124 2012 Printing ©2012 Boy Scouts of America