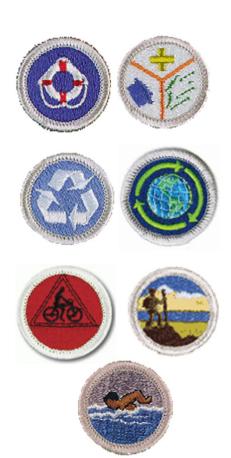

### THE "WHITE RINGERS"

#### ★ Required to earn Eagle Scout:

- 4 by Star
- 3 more by Life
- 6 more by Eagle

- Camping
- **★** Citizenship in the Community
- ★ Citizenship in the Nation
- ★ Citizenship in the World
- **\*** Communications
- **&** Cooking

Prepared. For Life.®

- ★ Family Life (3 months)
- **★** First Aid
- ♣ Personal Management (3 months)
- ♣ Personal Fitness (3 months)

- ★ Lifesaving (Swimming is prerequisite) or Emergency Preparedness
- ★ Environmental Science or Sustainability
- Cycling or Hiking or Swimming