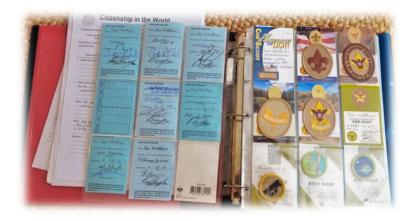

# Scout's responsibility to track:

- Merit Badges in Scout Handbook for Star, Life or Eagle rank requirement as appropriate
- At Court of Honor, the Scout will receive "Applicant Record" portion of Blue card along with a Merit Badge Card to be maintained in his Red Notebook, and the Merit Badge (for his sash)
- Cards will be needed when ranking to Eagle.